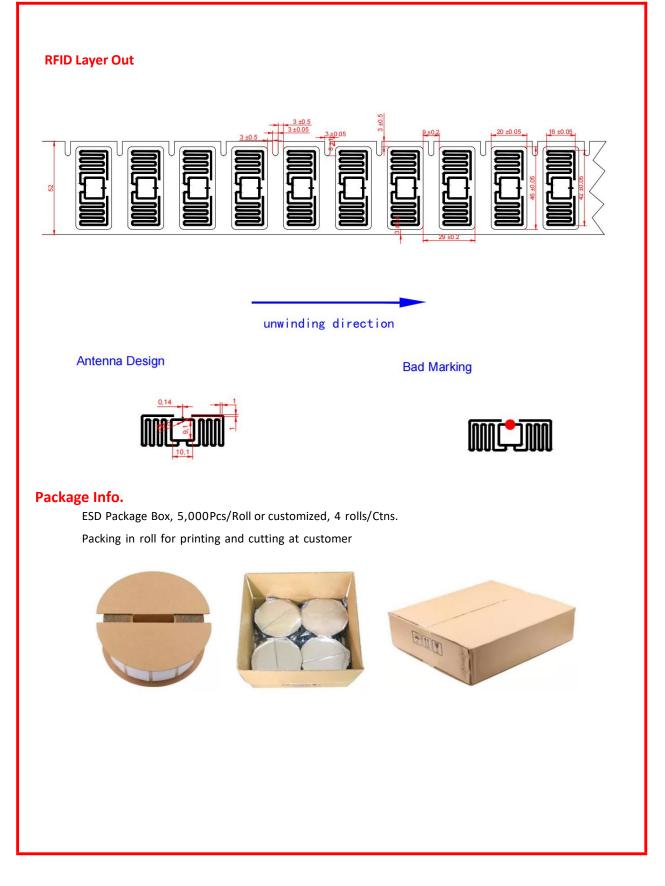

|
| Static pressure                 | <10 MPa                                        |
| Package                         | 5000 pcs/ roll, 4rolls/Carton                  |
| 4. Delivery Formats             | Description                                    |
| Available formats               | RFID label                                     |
| Quality                         | 100% tested with out-of-tolerance inlay marked |
| Inner core diameter             | 76 mm/3 inch                                   |

The information contained on this Document is considered to be confidential material proprietary to JYL-Tech, and this information shall not be disclosed, duplicated or copied for any purpose, Nor made available for any third party without the prior consent to JYL-Tech.





The information contained on this Document is considered to be confidential material proprietary to JYL-Tech, and this information shall not be disclosed, duplicated or copied for any purpose, Nor made available for any third party without the prior consent to JYL-Tech.